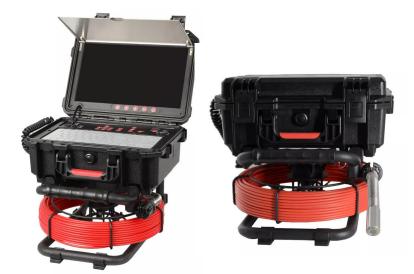

## FEATURES

- Camera head size of Ø21mm x 45mm
- Camera of 1080P (1920\*1080), sensor 1/3"CMOS
- 9inch IPS screen, 1024\*600 resolution
- Water and dust accumulation prevent
- 9000mAh Li-ion Battery Pack
- Comfortable and convenient plastic handle
- Digital meter counter function

## TECHNICAL SPEC

| Display Size          | 9 inch screen                                          |
|-----------------------|--------------------------------------------------------|
| Resolution            | 1024(RGB)x600                                          |
| Screen                | IPS 16:9 super bright high-definition color LCD screen |
| Play Back             | Photo and Video with Audio                             |
| Precision of Meter    | Counter ±0.5%                                          |
| Recording             | Video and audio recording                              |
| Camera size           | Ø21mm x 45mm                                           |
| Sensor                | 1/ 3" CMOS                                             |
| Camera Resolution     | 1080P (1920*1080)                                      |
| Water Proof           | 20m water (Camera fix on Cable)                        |
| Led                   | Built-in 12xLED (White)                                |
| External Memory       | Support max 1TB SD card                                |
| Cable Length          | 50M                                                    |
| Cable Diameter        | Φ6.8mm                                                 |
| Battery               | 9000mAh Li-ion Battery Pack                            |
| Operating Temperature | Temperature: -10~50 °C Humidity: <95%RH                |
| Power Adapter         | Input: 110VAC~240V AC, Output: 12V DC 2A               |
| Dimensions            | 540 x 430 x 365 mm                                     |
| Weight                | 13 KG                                                  |
|                       |                                                        |