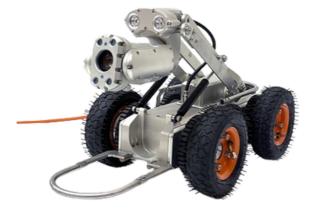

## **FEATURES**

- Crawling Mechanism
- 10 inch LCD screen,
- Camera System
- Built-in LED lights
- 360° Pan-and-Tilt Capability
- Digital meter counter function
- Data Storage and Retrieval
- Zoom :10X Optical & 10X Electrical

## CRAWLER CAMERA DETAIL

| For pipes DN150-3000MM |
|------------------------|
|------------------------|

Electrical lifting camera head

Steerable to traverse bend pipes and navigate over obstacles

| Auto focus, electrical focusing, with zoom function |                          |
|-----------------------------------------------------|--------------------------|
| Camera Type                                         | Crawler Robot PTZ Camera |
| Camera Head                                         | 90 mm                    |
| Front Camera                                        | 2 MP                     |
| Rear Camera                                         | 1 MP                     |
| Camera Rotation                                     | 360°                     |
| Camera Tilt                                         | 220°                     |
| Camera Pan                                          | 360°                     |
| Working Temperature                                 | 20°C- +55°C              |
| Waterproof                                          | IP68                     |
| Drive                                               | 4 Wheel                  |
| LED                                                 | 4 High Bright White LEDs |
| Zoom In                                             | 10X                      |