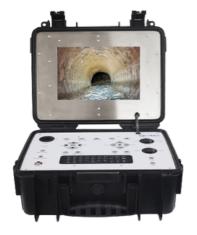

## **FEATURES**

- Crawling Mechanism
- 10 inch LCD screen,
- Camera System
- Built-in LED lights
- 360° Pan-and-Tilt Capability
- Digital meter counter function
- Data Storage and Retrieval
- Zoom :10X Optical & 10X Electrical

## CONTROLLER DETAIL

| Display                  | 10 Inch LCD                                 |
|--------------------------|---------------------------------------------|
| Resolution               | 1920*1080P                                  |
| Memory Storage           | Support 1TB, 32G memory card free of charge |
| Meter Counter            | Yes                                         |
| Slope & Pressure Monitor | Yes                                         |
| Cable Length             | 150 M                                       |
| Cable Dia                | 7.8mm                                       |
| Cable Reel Material      | Aviation aluminum +PC plastic               |
| Cable Material           | Professional Kavlar                         |
| Operation Condition      | -10~50°C / 95%RH                            |
| Storage Condition        | -20~70°C / 95%RH                            |
| Dimensions               | 58 x 50 x 35 CM                             |
| Weight                   | 45 Kg                                       |