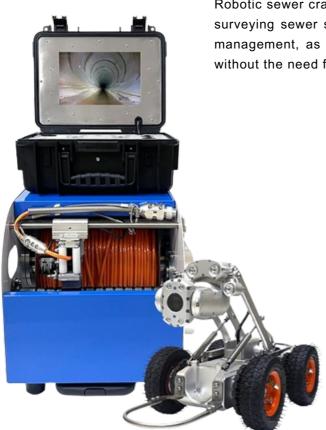

Sewer Crawler Camera is a kind of pipeline crawler robot camera equipment with HD front and rear dual view images. Portable computer controller, auxiliary strong brightness and meter counter device, electric winder.

Support video recording, defect capture, record defect location information inner the pipe and make professional pipeline inspection report.

Robotic sewer crawler camera is a specialized device designed for inspecting and surveying sewer systems. These systems are crucial for municipal infrastructure management, as they allow for the assessment of the condition of sewer pipes without the need for costly and disruptive excavation.

## **FEATURES**

- Crawling Mechanism
- 10 inch LCD screen,
- Camera System
- Built-in LED lights
- 360° Pan-and-Tilt Capability
- Digital meter counter function
- Data Storage and Retrieval
- Zoom :10X Optical & 10X Electrical

## CRAWLER CAMERA DETAIL

| For pipes DN150-3000MM |
|------------------------|
|------------------------|

Electrical lifting camera head

Steerable to traverse bend pipes and navigate over obstacles

| Auto focus, electrical focusing, with zoom function |                          |
|-----------------------------------------------------|--------------------------|
| Camera Type                                         | Crawler Robot PTZ Camera |
| Camera Head                                         | 90 mm                    |
| Front Camera                                        | 2 MP                     |
| Rear Camera                                         | 1 MP                     |
| Camera Rotation                                     | 360°                     |
| Camera Tilt                                         | 220°                     |
| Camera Pan                                          | 360°                     |
| Working Temperature                                 | 20°C- +55°C              |
| Waterproof                                          | IP68                     |
| Drive                                               | 4 Wheel                  |
| LED                                                 | 4 High Bright White LEDs |
| Zoom In                                             | 10X                      |

## CONTROLLER DETAIL

| Display                  | 10 Inch LCD                                 |
|--------------------------|---------------------------------------------|
| Resolution               | 1920*1080P                                  |
| Memory Storage           | Support 1TB, 32G memory card free of charge |
| Meter Counter            | Yes                                         |
| Slope & Pressure Monitor | Yes                                         |
| Cable Length             | 150 M                                       |
| Cable Dia                | 7.8mm                                       |
| Cable Reel Material      | Aviation aluminum +PC plastic               |
| Cable Material           | Professional Kavlar                         |
| Operation Condition      | -10~50°C / 95%RH                            |
| Storage Condition        | -20~70°C / 95%RH                            |
| Dimensions               | 58 x 50 x 35 CM                             |
| Weight                   | 45 Kg                                       |