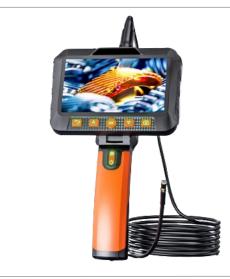

## INDUSTRIAL ENDOSCOPE CAMERA PIE42103

PIE42103 Comes with 5 inch HD large screen display. It has resolution up to 1080P for image capture, video recording and 3 level adjustable LED lights for easily using in dark environments.

It comes with 5.5mm diameter probe (high-sensitivity waterproof camera with clear picture quality for different working environments.) TF Card can be installed to achieve file storage function support Up to 128GB Micro SD card.

## FEATURES

- 2MP camera len
- Full color IPS 1920 x 1080 screen
- Lens option: 7.9mm/5.5mm diameter
- Options for Hard Cable & semi-rigid Cable
- 3 level adjustable LED lights
- TF card Support Up to 128GB Micro SD card