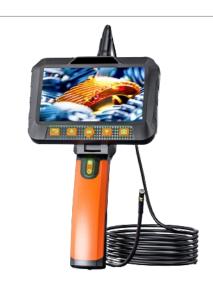

## INDUSTRIAL ENDOSCOPE CAMERA

PIE42215 Comes with 5 inche HD large screen display. It has resolution up to 1080P for image capture, video recording and 3 level adjustable LED lights for easily using in dark environments.

It comes with 5.5mm diameter probe (high-sensitivity waterproof camera with clear picture quality for different working environments.) TF Card can be installed to achieve file storage function support Up to  $128GB\ Micro\ SD\ card.$ 

## **FEATURES**

- 2MP camera len
- Full color IPS 1920 x 1080 screen
- Lens option: 7.9mm/5.5mm diameter
- Options for Hard Cable & semi-rigid Cable
- 3 level adjustable LED lights
- TF card Support Up to 128GB Micro SD card